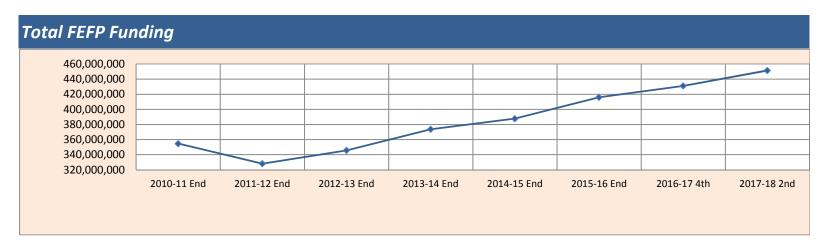

## FLORIDA EDUCATION FINANCE PROGRAM (FEFP) FUNDING COMPARISON THE SCHOOL DISTRICT OF OSCEOLA COUNTY, FLORIDA

|          |                                                       | 2017                    | 2018                    |                  |                 |
|----------|-------------------------------------------------------|-------------------------|-------------------------|------------------|-----------------|
|          |                                                       |                         |                         |                  |                 |
| Line     | DESCRIPTION                                           | Fourth Calculation      | Second Calculation      | Change           | % Change        |
| 2        | Unweighted FTE Traditional                            | 50,733.27               | 51,238.47               | 505.20           | 1.00%           |
| 3        | Charter                                               | 10,918.87               | 11,746.29               | 827.42           | 7.58%           |
| 4        | McKay                                                 | 940.00                  | 1,025.22                | 85.22            | 9.07%           |
| 5        | Undistributed                                         | 0.00                    | 560.00                  | 560.00           | n/a             |
| 6        | Total Unweighted FTE                                  | 62,592.14               | 64,569.98               | 1,977.84         | 3.16%           |
| 12       | Total Weighted FTE                                    | 67,627.03               | 70,514.53               | 2,887.49         | 4.27%           |
| 13       | Weighted to Unweighted FTE Ratio                      | 1.0804                  | 1.0921                  | 0.0116           | 1.08%           |
| 14       | Tax Roll - School Taxable Value                       | 22,494,745,613          | 24,597,378,050          | 2,102,632,437    | 9.35%           |
| 15       | Required Local Effort Millage                         | 4.643                   | 4.501                   | (0.142)          | -3.06%          |
| 16       | Prior Period Adjustment Millage                       | 0.014                   | 0.000                   | (0.014)          | -100.00%        |
| 17       | Basic Discretionary Millage                           | 0.748                   | 0.748                   | 0.000            | 0.00%           |
| 18       | Critical Needs Operating Discretionary  Total Millage | 0.000                   | 0.000                   | 0.000            | n/a<br>-2.89%   |
|          | _                                                     | 5.405                   | 5.249                   | (0.156)          |                 |
| 20<br>21 | Base Student Allocation District Cost Differential    | 4,160.71                | 4,203.95                | 43.24            | 1.04%           |
| 21       | BSA * DCD                                             | 0.9855<br>4,100.38      | 0.9839<br>4,136.27      | (0.0016)         | -0.16%<br>0.88% |
|          |                                                       | 4,100.38                | 4,130.27                | 33.63            | 0.0070          |
| 23<br>24 | FEFP Detail Base FEFP (WFTE x BSA x DCD)              | 277,296,543             | 291,666,881             | 14,370,338       | 5.18%           |
| 25       | 0.748 Mills Discretionary Compression                 | 12,624,209              | 13,962,612              | 1,338,403        | 10.60%          |
| 26       | 0.250 Mills Discretionary Compression                 | 0                       | 0                       | 0                | n/a             |
| 27       | DJJ Supplemental Allocation                           | 53,950                  | 47,518                  | (6,432)          | -11.92%         |
| 28       | Safe Schools                                          | 1,074,456               | 1,090,209               | 15,753           | 1.47%           |
| 29       | ESE Guaranteed Allocation                             | 17,480,735              | 17,769,828              | 289,093          | 1.65%           |
| 30       | Supplemental Academic Instruction (SAI)               | 13,414,370              | 13,880,962              | 466,592          | 3.48%           |
| 31       | Instructional Materials                               | 5,298,972               | 5,588,840               | 289,868          | 5.47%           |
| 32<br>33 | Student Transportation Teachers Lead Program          | 11,336,153<br>1,029,040 | 11,435,779<br>1,045,573 | 99,626<br>16,533 | 0.88%<br>1.61%  |
| 34       | Reading Allocation                                    | 2,775,361               | 2,848,674               | 73,313           | 2.64%           |
| 35       | Teacher Salaries & Benefits                           | 0                       | 0                       | 0                | n/a             |
| 36       | Merit Award Program                                   | 0                       | 0                       | 0                | n/a             |
| 37       | Digital Classrooms Allocation                         | 1,481,886               | 1,504,321               | 22,435           | 1.51%           |
| 38       | Virtual Education Contribution                        | 108,953                 | 52,383                  | (56,570)         | -51.92%         |
| 39       | Additional Allocation                                 | 17,254                  | 0                       | (17,254)         | -100.00%        |
|          | Total FEFP                                            | 343,991,882             | 360,893,580             | 16,901,698       | 4.91%           |
|          | Adjustments Required Local Effort Taxes               | (100,265,380)           | (106,284,287)           | (6,018,907)      | 6.00%           |
|          | Federal Fiscal Stabilization Fund                     | 0                       | 0                       | 0                | n/a             |
|          | Proration to Funds Available                          | (163,101)               | 0                       | 163,101          | -100.00%        |
| 45       | Proration for Veto                                    | 0                       | 0                       | 0                | n/a             |
| 46       | Total Adjustments                                     | (100,428,481)           | (106,284,287)           | (5,855,806)      | 5.83%           |
|          | Net State FEFP                                        | 243,563,401             | 254,609,293             | 11,045,892       | 4.54%           |
|          | Lottery Funds                                         | 4 0 4 0 0 4 5           | 4 072 550               | 20.204           | 2 000/          |
| 49       | Discretionary Lottery                                 | 1,043,346               | 1,072,550               | 29,204           | 2.80%           |
| 50<br>51 | School Recognition  Total Lottery Funding             | 1,393,754<br>2,437,100  | 1,393,754<br>2,466,304  | 29,204           | 0.00%<br>1.20%  |
| ,        |                                                       | 2,437,100               | 2,400,304               | 25,204           | 1.2070          |
| 53       | State Categorical Programs Class Size Reduction       | 68,549,881              | 70,399,656              | 1,849,775        | 2.70%           |
|          | Total State Funding                                   | 314,550,382             | 327,475,253             | 12,924,871       | 4.11%           |
| ,        | Local Funding:                                        |                         |                         | ,,               | 2,0             |
| 56       | Required Local Effort                                 | 100,265,380             | 106,284,287             | 6,018,907        | 6.00%           |
| 57       | .748 Mills Discretionary Tax                          | 16,153,027              | 17,662,885              | 1,509,858        | 9.35%           |
| 58<br>0  | .25 Mills Critical Needs Discretionary Tax            | 116 419 407             | 122 047 172             | 7 529 765        | n/a             |
|          | Total Local Funding                                   | 116,418,407             | 123,947,172             | 7,528,765        | 6.47%           |
|          | Total State and Local Funding                         | 430,968,789             | 451,422,425             | 20,453,636       | 4.75%           |
|          | \$ Per Unweighted FTE Total                           | 6,885.35                | 6,991.21                | 105.86           | 1.54%           |
| 62       | \$ Per Weighted FTE Total                             | 6,372.73                | 6,401.84                | 29.11            | 0.46%           |