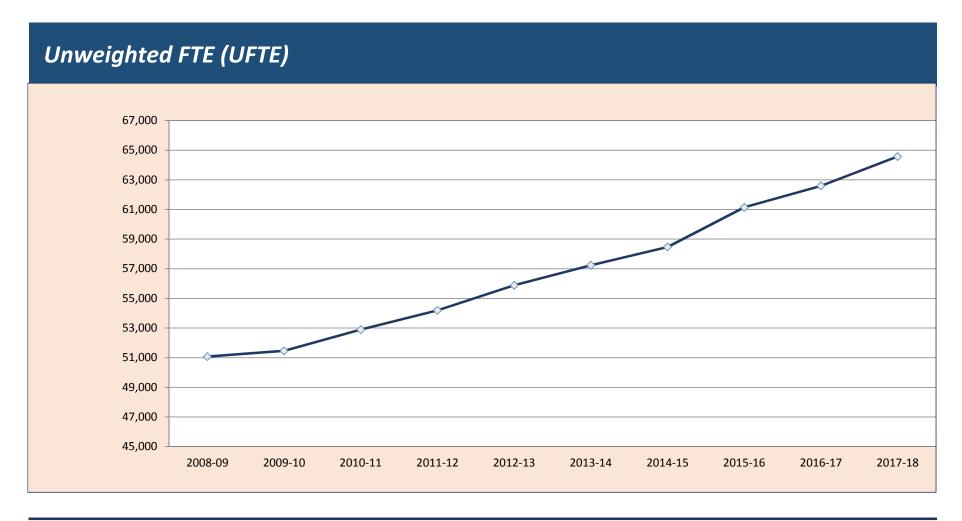

#### THE SCHOOL DISTRICT OF OSCEOLA COUNTY, FLORIDA FTE - HISTORICAL AND PROJECTED OVERVIEW - FROM 2008 TO 2018

|                       | 2008-09 | 2009-10 | 2010-11 | 2011-12 | 2012-13 | 2013-14 | 2014-15 | 2015-16 | 2016-17 | 2017-18 |
|-----------------------|---------|---------|---------|---------|---------|---------|---------|---------|---------|---------|
| Unweighted FTE (UFTE) | 51,071  | 51,459  | 52,893  | 54,193  | 55,881  | 57,239  | 58,465  | 61,141  | 62,592  | 64,570  |
| Percentage Change     | -1.62%  | 0.76%   | 2.79%   | 2.46%   | 3.12%   | 2.43%   | 2.14%   | 4.58%   | 2.37%   | 3.16%   |