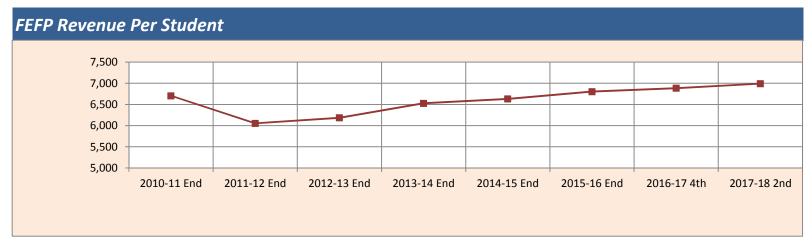

## FLORIDA EDUCATION FINANCE PROGRAM (FEFP) FUNDING COMPARISON THE SCHOOL DISTRICT OF OSCEOLA COUNTY, FLORIDA

|          |                                                       | 2017                    | 2018                    |                  |                 |
|----------|-------------------------------------------------------|-------------------------|-------------------------|------------------|-----------------|
|          |                                                       |                         |                         |                  |                 |
| Line     | DESCRIPTION                                           | Fourth Calculation      | Second Calculation      | Change           | % Change        |
| 2        | Unweighted FTE Traditional                            | 50,733.27               | 51,238.47               | 505.20           | 1.00%           |
| 3        | Charter                                               | 10,918.87               | 11,746.29               | 827.42           | 7.58%           |
| 4        | McKay                                                 | 940.00                  | 1,025.22                | 85.22            | 9.07%           |
| 5        | Undistributed                                         | 0.00                    | 560.00                  | 560.00           | n/a             |
| 6        | Total Unweighted FTE                                  | 62,592.14               | 64,569.98               | 1,977.84         | 3.16%           |
| 12       | Total Weighted FTE                                    | 67,627.03               | 70,514.53               | 2,887.49         | 4.27%           |
| 13       | Weighted to Unweighted FTE Ratio                      | 1.0804                  | 1.0921                  | 0.0116           | 1.08%           |
| 14       | Tax Roll - School Taxable Value                       | 22,494,745,613          | 24,597,378,050          | 2,102,632,437    | 9.35%           |
| 15       | Required Local Effort Millage                         | 4.643                   | 4.501                   | (0.142)          | -3.06%          |
| 16       | Prior Period Adjustment Millage                       | 0.014                   | 0.000                   | (0.014)          | -100.00%        |
| 17       | Basic Discretionary Millage                           | 0.748                   | 0.748                   | 0.000            | 0.00%           |
| 18       | Critical Needs Operating Discretionary  Total Millage | 0.000                   | 0.000                   | 0.000            | n/a<br>-2.89%   |
|          | _                                                     | 5.405                   | 5.249                   | (0.156)          |                 |
| 20<br>21 | Base Student Allocation District Cost Differential    | 4,160.71                | 4,203.95                | 43.24            | 1.04%           |
| 21       | BSA * DCD                                             | 0.9855<br>4,100.38      | 0.9839<br>4,136.27      | (0.0016)         | -0.16%<br>0.88% |
|          |                                                       | 4,100.38                | 4,130.27                | 33.63            | 0.0070          |
| 23<br>24 | FEFP Detail Base FEFP (WFTE x BSA x DCD)              | 277,296,543             | 291,666,881             | 14,370,338       | 5.18%           |
| 25       | 0.748 Mills Discretionary Compression                 | 12,624,209              | 13,962,612              | 1,338,403        | 10.60%          |
| 26       | 0.250 Mills Discretionary Compression                 | 0                       | 0                       | 0                | n/a             |
| 27       | DJJ Supplemental Allocation                           | 53,950                  | 47,518                  | (6,432)          | -11.92%         |
| 28       | Safe Schools                                          | 1,074,456               | 1,090,209               | 15,753           | 1.47%           |
| 29       | ESE Guaranteed Allocation                             | 17,480,735              | 17,769,828              | 289,093          | 1.65%           |
| 30       | Supplemental Academic Instruction (SAI)               | 13,414,370              | 13,880,962              | 466,592          | 3.48%           |
| 31       | Instructional Materials                               | 5,298,972               | 5,588,840               | 289,868          | 5.47%           |
| 32<br>33 | Student Transportation Teachers Lead Program          | 11,336,153<br>1,029,040 | 11,435,779<br>1,045,573 | 99,626<br>16,533 | 0.88%<br>1.61%  |
| 34       | Reading Allocation                                    | 2,775,361               | 2,848,674               | 73,313           | 2.64%           |
| 35       | Teacher Salaries & Benefits                           | 0                       | 0                       | 0                | n/a             |
| 36       | Merit Award Program                                   | 0                       | 0                       | 0                | n/a             |
| 37       | Digital Classrooms Allocation                         | 1,481,886               | 1,504,321               | 22,435           | 1.51%           |
| 38       | Virtual Education Contribution                        | 108,953                 | 52,383                  | (56,570)         | -51.92%         |
| 39       | Additional Allocation                                 | 17,254                  | 0                       | (17,254)         | -100.00%        |
|          | Total FEFP                                            | 343,991,882             | 360,893,580             | 16,901,698       | 4.91%           |
|          | Adjustments Required Local Effort Taxes               | (100,265,380)           | (106,284,287)           | (6,018,907)      | 6.00%           |
|          | Federal Fiscal Stabilization Fund                     | 0                       | 0                       | 0                | n/a             |
|          | Proration to Funds Available                          | (163,101)               | 0                       | 163,101          | -100.00%        |
| 45       | Proration for Veto                                    | 0                       | 0                       | 0                | n/a             |
| 46       | Total Adjustments                                     | (100,428,481)           | (106,284,287)           | (5,855,806)      | 5.83%           |
|          | Net State FEFP                                        | 243,563,401             | 254,609,293             | 11,045,892       | 4.54%           |
|          | Lottery Funds                                         | 4 0 4 0 0 4 5           | 4 072 550               | 20.204           | 2 000/          |
| 49       | Discretionary Lottery                                 | 1,043,346               | 1,072,550               | 29,204           | 2.80%           |
| 50<br>51 | School Recognition  Total Lottery Funding             | 1,393,754<br>2,437,100  | 1,393,754<br>2,466,304  | 29,204           | 0.00%<br>1.20%  |
| ,        |                                                       | 2,437,100               | 2,400,304               | 25,204           | 1.2070          |
| 53       | State Categorical Programs Class Size Reduction       | 68,549,881              | 70,399,656              | 1,849,775        | 2.70%           |
|          | Total State Funding                                   | 314,550,382             | 327,475,253             | 12,924,871       | 4.11%           |
| ,        | Local Funding:                                        |                         |                         | ,,               | 2,0             |
| 56       | Required Local Effort                                 | 100,265,380             | 106,284,287             | 6,018,907        | 6.00%           |
| 57       | .748 Mills Discretionary Tax                          | 16,153,027              | 17,662,885              | 1,509,858        | 9.35%           |
| 58<br>0  | .25 Mills Critical Needs Discretionary Tax            | 116 419 407             | 122 047 172             | 7 529 765        | n/a             |
|          | Total Local Funding                                   | 116,418,407             | 123,947,172             | 7,528,765        | 6.47%           |
|          | Total State and Local Funding                         | 430,968,789             | 451,422,425             | 20,453,636       | 4.75%           |
|          | \$ Per Unweighted FTE Total                           | 6,885.35                | 6,991.21                | 105.86           | 1.54%           |
| 62       | \$ Per Weighted FTE Total                             | 6,372.73                | 6,401.84                | 29.11            | 0.46%           |