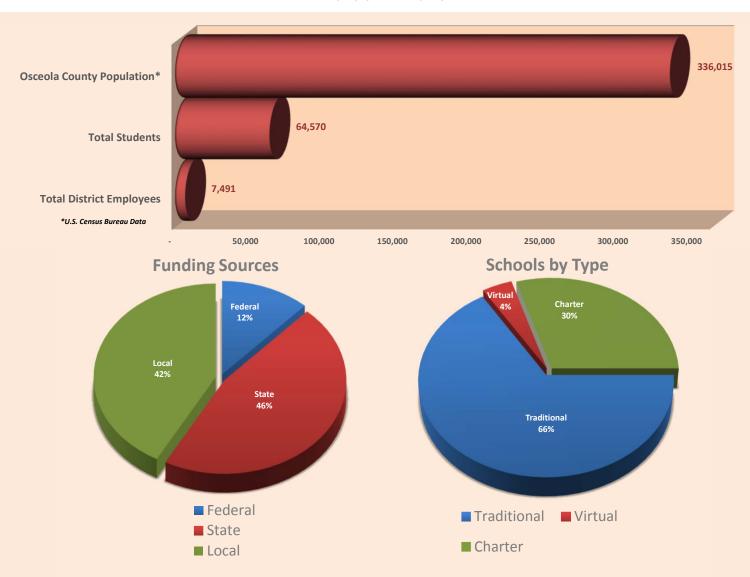

#### THE SCHOOL DISTRICT OF OSCEOLA COUNTY, FL

DISTRICT OVERVIEW - 2017-18

## **Operating Budget by Category**

| SCHOOL INSTRUCTION AND SUPPORT                    |                |                        | \$525,000,000        |
|---------------------------------------------------|----------------|------------------------|----------------------|
| Instruction                                       | \$ 348,398,434 |                        | <b>\$523,000,000</b> |
| Pupil Personnel Services                          | 22,305,351     | Other                  | \$500,000,000        |
| Instructional Media Services                      | 4,605,042      | \$23,237,331           |                      |
| Instructional and Curriculum Development Services | 10,435,285     | <b>VESIEST ISST</b>    | \$475,000,000        |
| Instructional Staff Training Services             | 5,761,638      | Operations             | \$450,000,000        |
| Instruction Related Technology                    | 4,181,638      | \$46,319,725           | \$450,000,000        |
| School Administration                             | 24,288,391     |                        | \$425,000,000        |
| Pupil Transportation Services                     | 19,850,218     |                        |                      |
| OPERATIONS                                        |                |                        | \$400,000,000        |
| Facilities Acquisition and Construction           | 4,978,973      |                        | ¢275 000 000         |
| Food Services                                     | 148,663        | Colored                | \$375,000,000        |
| Operation of Plant                                | 32,375,832     | School Instruction and | \$350,000,000        |
| Maintenance of Plant                              | 8,816,257      | Support                | , , ,                |
| OTHER                                             |                | Support                | \$325,000,000        |
| School Board                                      | 1,768,730      | \$439,825,997          |                      |
| General Administration                            | 1,777,463      |                        | \$300,000,000        |
| Fiscal Services                                   | 2,142,032      |                        | \$275,000,000        |
| Central Services                                  | 7,843,603      |                        | <i>\$273,000,000</i> |
| Administrative Technology Services                | 4,173,548      |                        | \$250,000,000        |
| Community Services                                | 5,288,379      |                        |                      |
| Debt Service                                      | 243,576        |                        |                      |