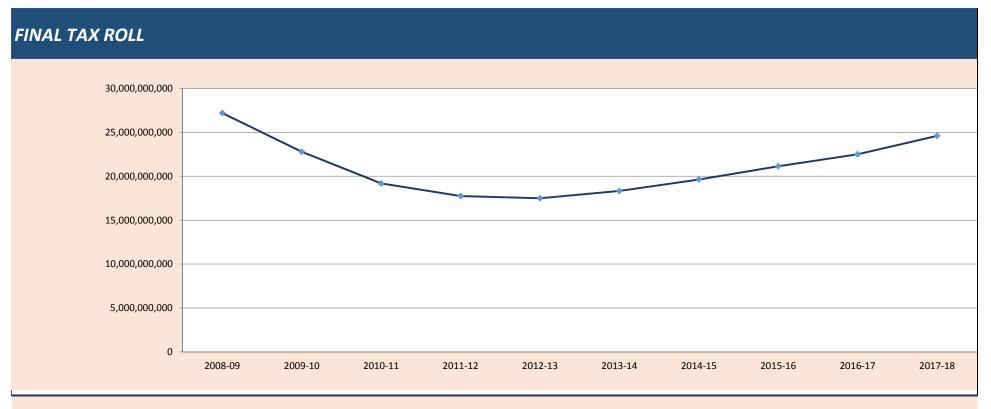

| Tax Roll History  | 2008-09        | 2009-10        | 2010-11        | 2011-12        | 2012-13        | 2013-14        | 2014-15        | 2015-16        | 2016-17        | 2017-18        |
|-------------------|----------------|----------------|----------------|----------------|----------------|----------------|----------------|----------------|----------------|----------------|
| Final Tax Roll    | 27,185,791,325 | 22,781,942,148 | 19,181,131,226 | 17,752,827,760 | 17,486,188,635 | 18,327,239,420 | 19,627,447,692 | 21,129,933,005 | 22,494,745,613 | 24,597,378,050 |
| Percentage Change | 3.02%          | -16.20%        | -15.81%        | -7.45%         | -1.50%         | 4.81%          | 7.09%          | 7.66%          | 6.46%          | 9.35%          |
|                   |                |                |                |                |                |                |                |                |                |                |
| Total Tax Levy    | 204,246,850    | 174,578,023    | 147,982,427    | 134,513,176    | 128,051,359    | 137,619,241    | 144,752,427    | 153,424,444    | 155,326,218    | 166,007,704    |
| Percentage Change | -41.00%        | -14.53%        | -15.23%        | -9.10%         | -4.80%         | 7.47%          | 5.18%          | 5.99%          | 1.24%          | 6.88%          |
|                   |                |                |                |                |                |                |                |                |                |                |